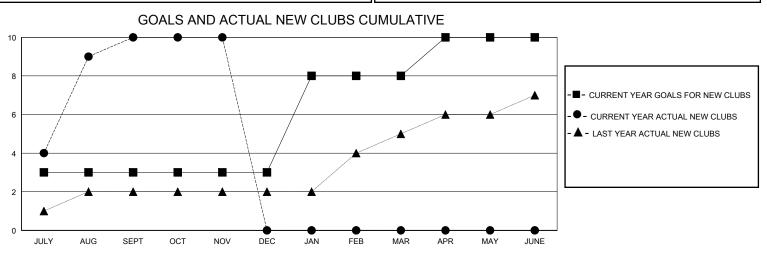

## District 324 B

GMT: LOCATION INDIA GMT CA

| •             |               |             |               |                               |                        |                         | • • • • • • • • • • • • • • • • • • • •            |  |
|---------------|---------------|-------------|---------------|-------------------------------|------------------------|-------------------------|----------------------------------------------------|--|
|               | Club          | s           |               | Members RESULTS FOR 2024-2025 |                        |                         |                                                    |  |
|               | RESULTS FOR   | R 2024-2025 |               |                               |                        |                         |                                                    |  |
| QUARTER       | NEW CLUB GOAL | NEW CLUBS   | DROPPED CLUBS | QUARTER MEME                  | BER GROWTH NET<br>GOAL | MEMBER GROWTH<br>ACTUAL | DROPPED<br>MEMBERS ACTUAL<br>(including transfers) |  |
| JULY/AUG/SEPT | 3             | 10          | 1             | JULY/AUG/SEPT                 | 90                     | 667                     | 114                                                |  |
| OCT/NOV/DEC   | 0             | 0           | 1             | OCT/NOV/DEC                   | 250                    | 77                      | 90                                                 |  |
| JAN/FEB/MAR   | 5             | 0           | 0             | JAN/FEB/MAR                   | 250                    | 0                       | 0                                                  |  |
| APR/MAY/JUNE  | 2             | 0           | 0             | APR/MAY/JUNE                  | 100                    | 0                       | 0                                                  |  |