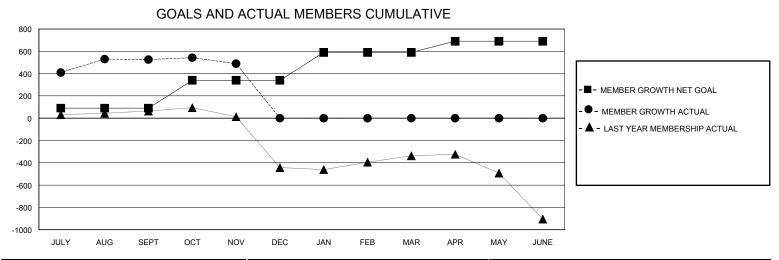

## District 324 B

GMT: LOCATION INDIA GMT CA

| •             |               |             |               |                               |                        |                         | • • • • • • • • • • • • • • • • • • • •            |  |
|---------------|---------------|-------------|---------------|-------------------------------|------------------------|-------------------------|----------------------------------------------------|--|
|               | Club          | s           |               | Members RESULTS FOR 2024-2025 |                        |                         |                                                    |  |
|               | RESULTS FOR   | R 2024-2025 |               |                               |                        |                         |                                                    |  |
| QUARTER       | NEW CLUB GOAL | NEW CLUBS   | DROPPED CLUBS | QUARTER MEME                  | BER GROWTH NET<br>GOAL | MEMBER GROWTH<br>ACTUAL | DROPPED<br>MEMBERS ACTUAL<br>(including transfers) |  |
| JULY/AUG/SEPT | 3             | 10          | 1             | JULY/AUG/SEPT                 | 90                     | 667                     | 114                                                |  |
| OCT/NOV/DEC   | 0             | 0           | 1             | OCT/NOV/DEC                   | 250                    | 77                      | 90                                                 |  |
| JAN/FEB/MAR   | 5             | 0           | 0             | JAN/FEB/MAR                   | 250                    | 0                       | 0                                                  |  |
| APR/MAY/JUNE  | 2             | 0           | 0             | APR/MAY/JUNE                  | 100                    | 0                       | 0                                                  |  |